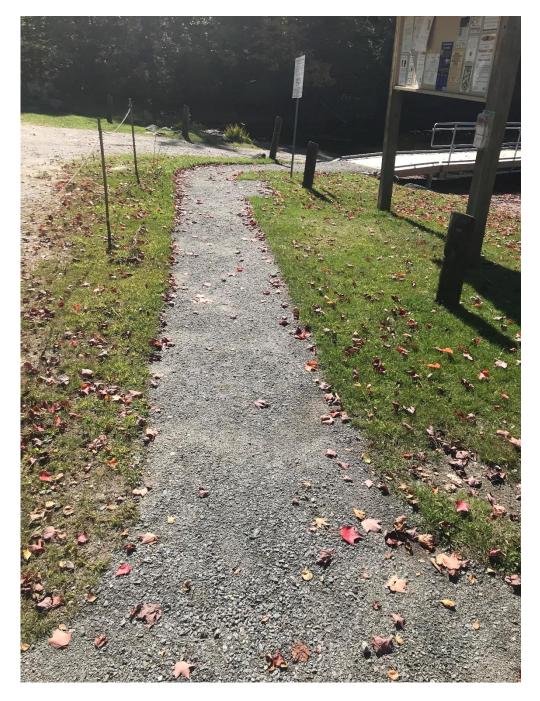

## ACCESSIBILITY IMPROVEMENTS

In 2018, the Department began a concerted effort to initiate projects that would make access areas fully compliant with the current Americans with Disabilities Act (ADA) standards. Most of these projects involve adding or identifying ADA parking spaces and creating accessible routes to either a fishing platform or courtesy dock. There are currently 25 fishing access areas that are fully accessible (12.24%). The Department plans to increase the number of accessible sites to 75 (38%) by 2029. One accessibility project was completed this past year by installing a parking area and walkway to the new wheel dock at the Norton Pond Access Area (Figure 3).