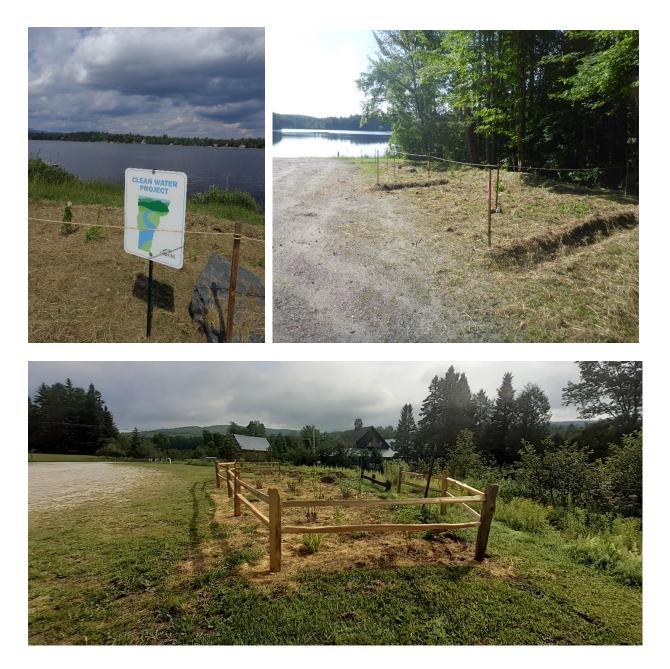

In addition, to reduce seasonal maintenance costs and reduce stormwater runoff into adjacent waters, staff implemented several stormwater improvement projects. By partnering with the Northwoods Stewardship Center, the Department was able to complete 3 projects in the Northeast Kingdom (Island Pond, Spectacle Pond, and Seymour Lake). These projects captured stormwater from driveways and parking areas, which was diverted into constructed retention ponds or new vegetation areas where water will be filtered and infiltrate into the ground (Figure 2).