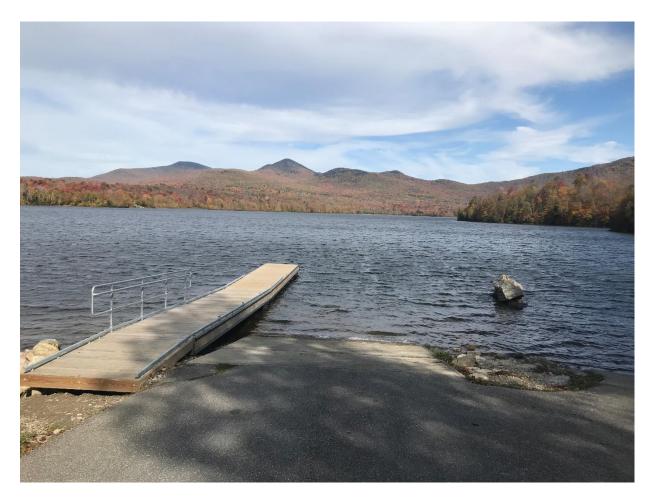

Typical capital funded projects include replacing aging docks, upgrading rundown boat ramps, and repairing eroding shorelines. This funding has significantly increased the program's ability to complete projects around the state in the face of declining revenues. Since 2012, 72 different projects benefited from capital funding at 68 different access areas around the state. Between 2015 and 2019, the access program completed 61 infrastructure projects, 33 of which were partially or wholly funded with the \$759,000 of capital funding provided to the Department over that time (Table 2). This past year, 3 dock projects were completed, which were paid for exclusively with capital funding (Figure 1).