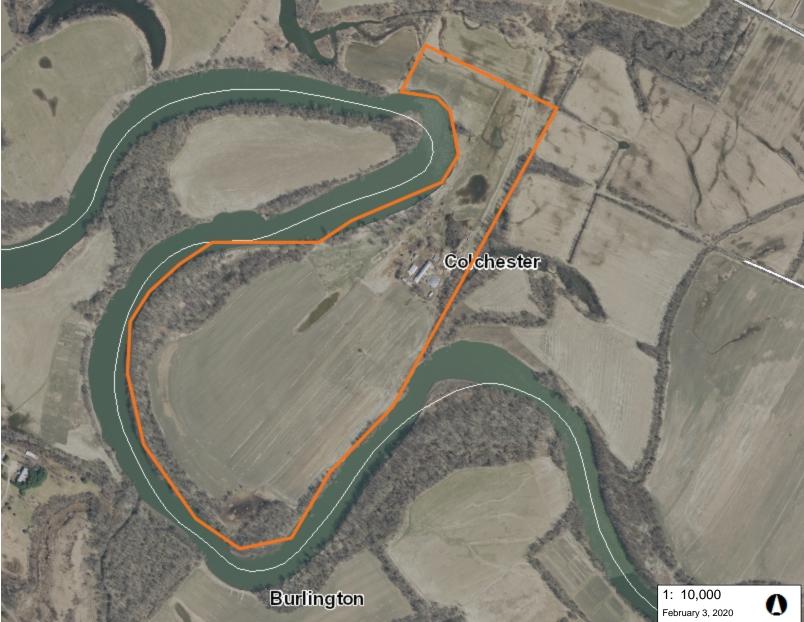

## **Fitzgerald Farm Retirement**

**Vermont Agency of Natural Resources** 

vermont.gov

## LEGEND

Wildlife Management Areas

Fee ownership

Non-fee interest

Riparian Lands

Other Managed Lands

Access Area

FWD miscellaneous property

Fish Culture Station

Conservation Camp

Roads

Interstate

Principal Arterial

Minor Arterial

Major Collector

Minor Collector

Local

Not part of function Classification S

Town Boundary

## NOTES

Map created using ANR's Natural Resources Atlas

508.0 0 254.00 508.0 Meters

WGS\_1984\_Web\_Mercator\_Auxiliary\_Sphere 1" = 833 Ft. 1cm = 100 Meters

© Vermont Agency of Natural Resources THIS MAP IS NOT TO BE USED FOR NAVIGATION

DISCLAIMER: This map is for general reference only. Data layers that appear on this map may or may not be accurate, current, or otherwise reliable. ANR and the State of Vermont make no representations of any kind, including but not limited to, the warranties of merchantability, or fitness for a particular use, nor are any such warranties to be implied with respect to the data on this map.