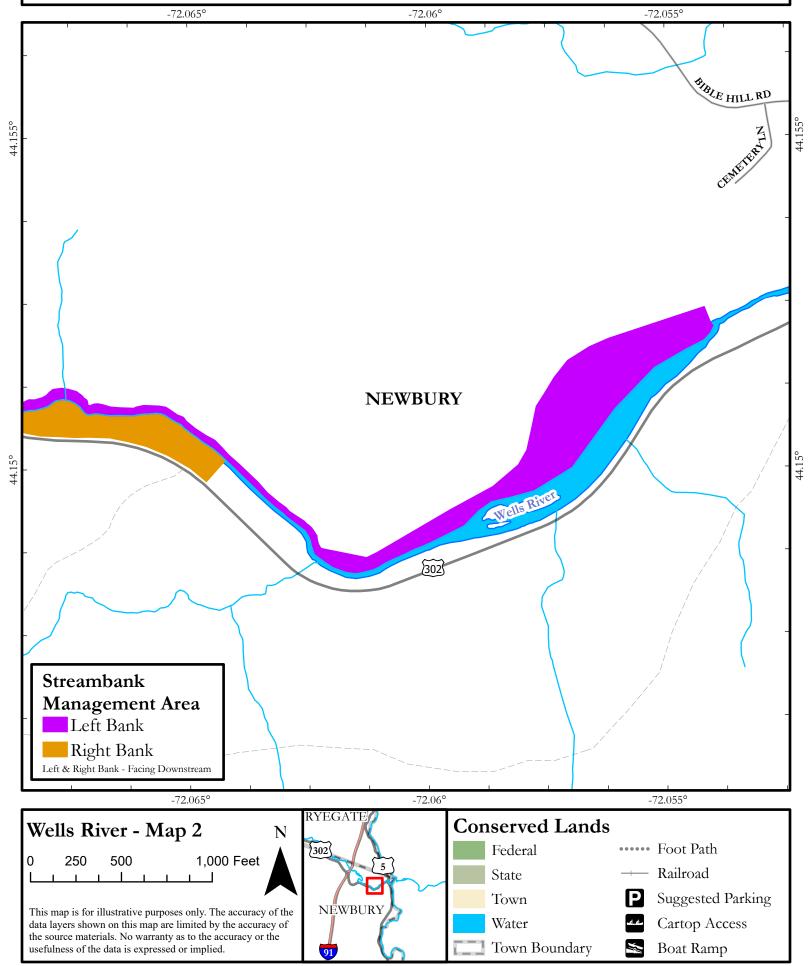

#### **About Streambank Management Areas**

Streambank Management Areas (SMAs) were purchased by the Vermont Fish & Wildlife Department to ensure access to the state's rivers for angling and other recreation, and to improve habitat for aquatic species.

The following maps are for illustrative purposes only. No warranty as to the accuracy or the usefulness of the data is expressed or implied. The sign to the right indicates SMA lands.

For more information regarding Wells River SMA, please contact the St. Johnsbury Fisheries office at: (802) 751-0100.