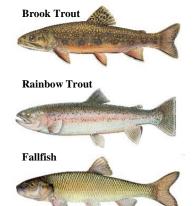

#### **General Description**

The Wells River originates in Groton, VT and flows eastward 15 miles before its confluence with the Connecticut River in its namesake village in Newbury, VT. Major tributaries of the Wells River include the North and South Branch, as well as Red Brook. The upper reaches, which lay primarily in Groton State Forest, are home to cold-water tributaries where anglers can target wild Brook Trout. Further downstream, Rainbow and Brown Trout can be found. Below the dam in Newbury, species such as Smallmouth Bass and Fallfish swim up from the Connecticut River.

#### **Potential Target Species**

Rainbow Trout Brook Trout Smallmouth Bass Fallfish