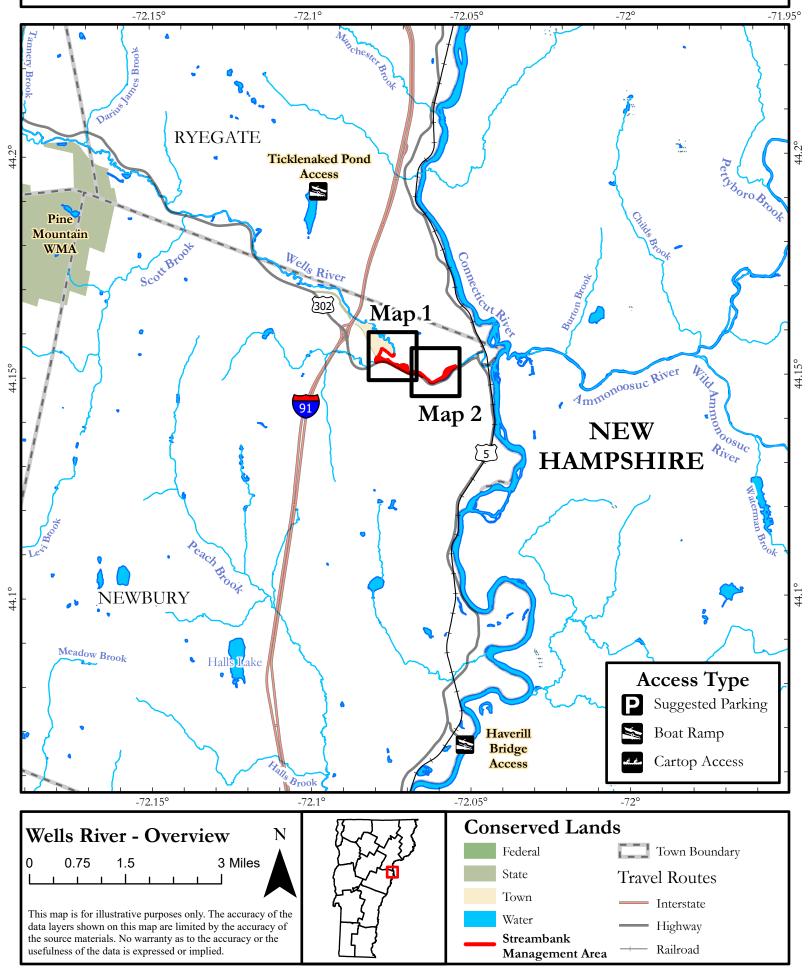

#### **General Description**

The Wells River originates in Groton, VT and flows eastward 15 miles before its confluence with the Connecticut River in its namesake village in Newbury, VT. Major tributaries of the Wells River include the North and South Branch, as well as Red Brook. The upper reaches, which lay primarily in Groton State Forest, are home to cold-water tributaries where anglers can target wild Brook Trout. Further downstream, Rainbow and Brown Trout can be found. Below the dam in Newbury, species such as Smallmouth Bass and Fallfish swim up from the Connecticut River.

#### **About Streambank Management Areas**

Streambank Management Areas (SMAs) were purchased by the Vermont Fish & Wildlife Department to ensure access to the state's rivers for angling and other recreation, and to improve habitat for aquatic species.

The following maps are for illustrative purposes only. No warranty as to the accuracy or the usefulness of the data is expressed or implied. The sign to the right indicates SMA lands.

For more information regarding Wells River SMA, please contact the St. Johnsbury Fisheries office at: (802) 751-0100.