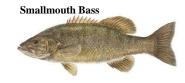

#### **General Description**

The Wells River originates in Groton, VT and flows eastward 15 miles before its confluence with the Connecticut River in its namesake village in Newbury, VT. Major tributaries of the Wells River include the North and South Branch, as well as Red Brook. The upper reaches, which lay primarily in Groton State Forest, are home to cold-water tributaries where anglers can target wild Brook Trout. Further downstream, Rainbow and Brown Trout can be found. Below the dam in Newbury, species such as Smallmouth Bass and Fallfish swim up from the Connecticut River.

#### **Potential Target Species**

Rainbow Trout Brook Trout Smallmouth Bass Fallfish