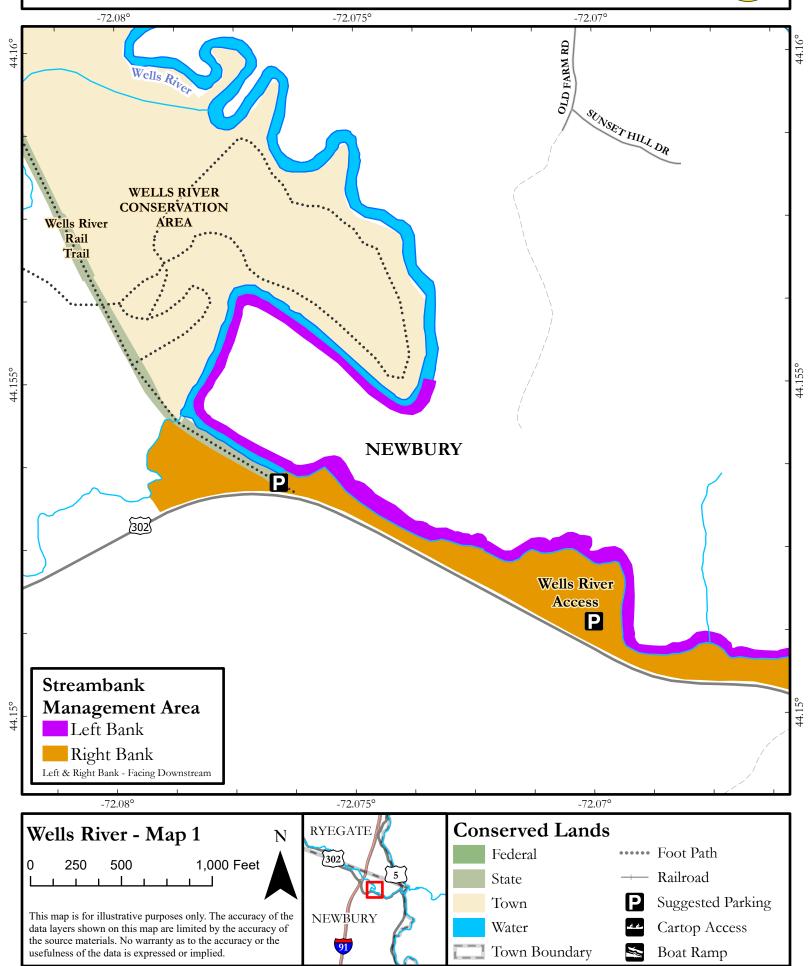

#### **About Streambank Management Areas**

Streambank Management Areas (SMAs) were purchased by the Vermont Fish & Wildlife Department to ensure access to the state's rivers for angling and other recreation, and to improve habitat for aquatic species.

The following maps are for illustrative purposes only. No warranty as to the accuracy or the usefulness of the data is expressed or implied. The sign to the right indicates SMA lands.

For more information regarding Wells River SMA, please contact the St. Johnsbury Fisheries office at: (802) 751-0100.