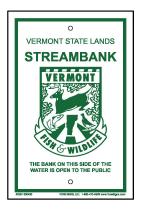

#### **About Streambank Management Areas**

Streambank Management Areas (SMAs) were purchased by the Vermont Fish & Wildlife Department to ensure access to the state's rivers for angling and other recreation, and to improve habitat for aquatic species.

The following maps are for illustrative purposes only. No warranty as to the accuracy or the usefulness of the data is expressed or implied. The sign to the right indicates SMA lands.

For more information regarding Wells River SMA, please contact the St. Johnsbury Fisheries office at: (802) 751-0100.