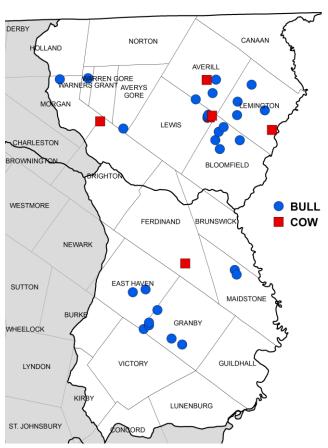

Figure 1. Locations of moose harvested during the 2020 regular moose season.

Table 1. Moose harvested during the 2020 archery season.

|           |     |            | WEIGHT | SPREAD |               |     |
|-----------|-----|------------|--------|--------|---------------|-----|
| HUNTER    | WMU | TOWN       | (lbs)  | (in)   | <b>POINTS</b> | AGE |
| RAINVILLE | E2  | VICTORY    | 808    | 51     | 14            | 6   |
| LEMAY     | E2  | BRUNSWICK  | 568    | 31     | 7             | 2   |
| DAVIS     | E1  | BLOOMFIELD | 792    | 53     | 14            | 4   |
| BETOURNEY | E1  | BLOOMFIELD | 735    | 37     | 7             | 3   |
| MALONEY   | E2  | MAIDSTONE  | 881    | 47.5   | 19            | 8   |
| MOORE     | E1  | MORGAN     | -      | 47     | 11            | 5   |